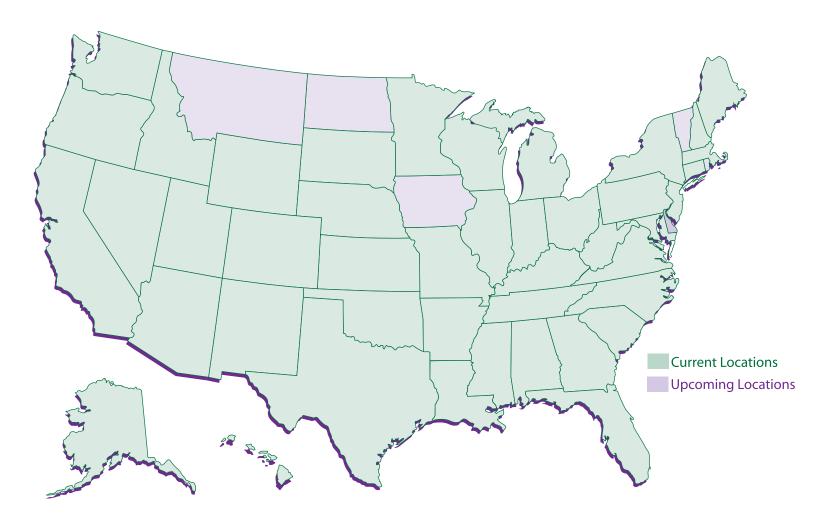

## For a listing of over 2,452 Shared Branching locations across the USA, go to <a href="https://www.mainecul.org">www.mainecul.org</a>

Credit Unions have joined together and created shared Service Center locations around the country. Shared Service Centers allow a participating credit union member to conduct most of their business as if it were their own credit union branch. By sharing facilities, credit unions can offer greater convenience for members to access their accounts in many more locations. The following services may be available to you, at locations throughout the United States: